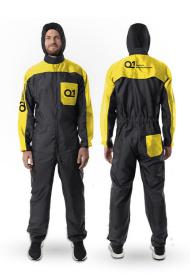

## Q1® Spray Overall

Q1® Spray Overall provides optimal personal protection against overspray solvents and dust during spray painting jobs in the booth.

Q1® Spray Overall is designed to be light, resistant and breathable, ensuring a high level of comfort and freedom of movement during the use. Moreover, it is completely washable and provides long lasting usage.

## Features

- 100% antistatic Polyester
- Protection against overspray
- Robust two-ways zipper
- Elastic arm cuffs
- Adjustable Velcro closures at the ankles
- Air-Plus arm ventilation
- Available in 6 different sizes

## Available Colour

Dark grey & Yellow